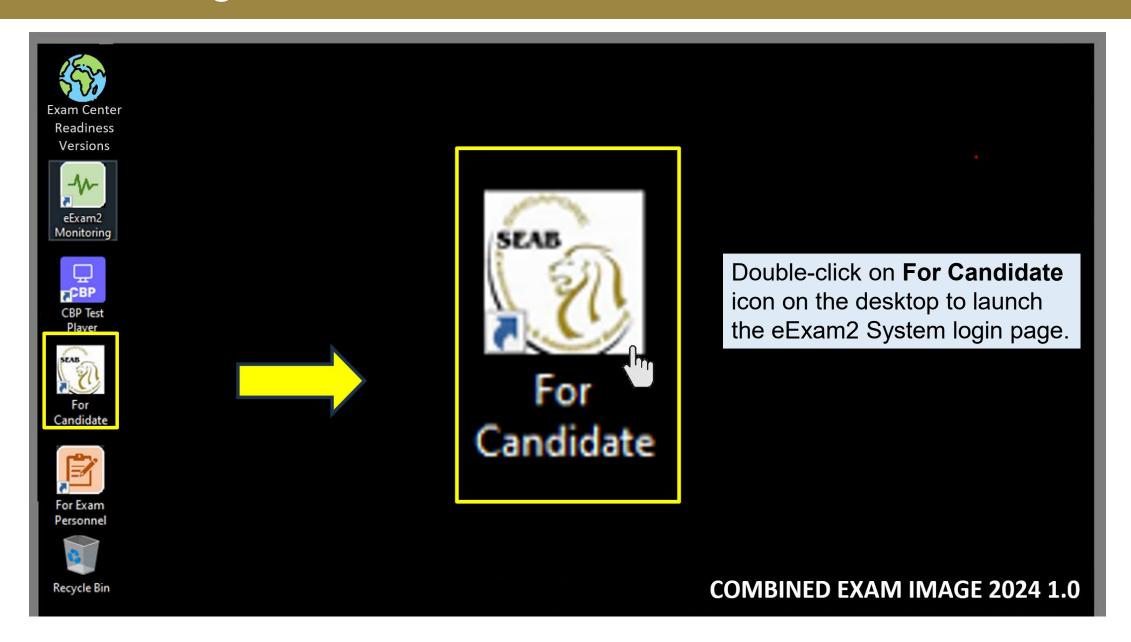

#### Candidates' Login

Your web address should be read as follows:

https://edelivery2.eexam2.seab.gov.sg/MOE/Testplayer

Candidate's login credentials are provided on the e-examination day