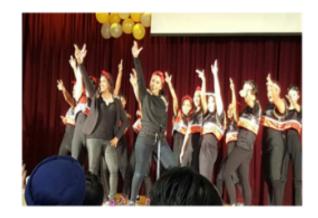

#### Navigation – Highlight Function

kad penghargaan

menari dan menyanyi

Bagaimanakah sekolah awak menyambut Hari Guru? Apakah perasaan awak terhadap sambutan tersebut?

The words that are highlighted after clicking the Highlight icon (A) Highlight icon