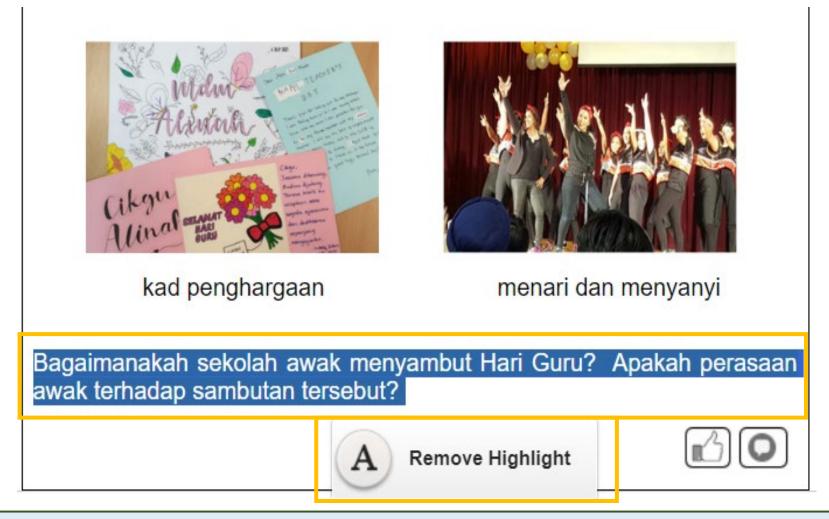

#### Navigation – Highlight Function

kad penghargaan

menari dan menyanyi

Bagaimanakah sekolah awak menyambut Hari Guru? Apakah perasaan awak terhadap sambutan tersebut?

The words that are highlighted after clicking the Highlight icon (A) Highlight icon

#### **Navigation – Highlight Function**

To remove the highlight, you can highlight **any text(s)** on the stimulus and questions. To do so, select the <u>highlighted text(s)</u> first and the **Remove Highlight icon**Click on the icon to remove the highlight.