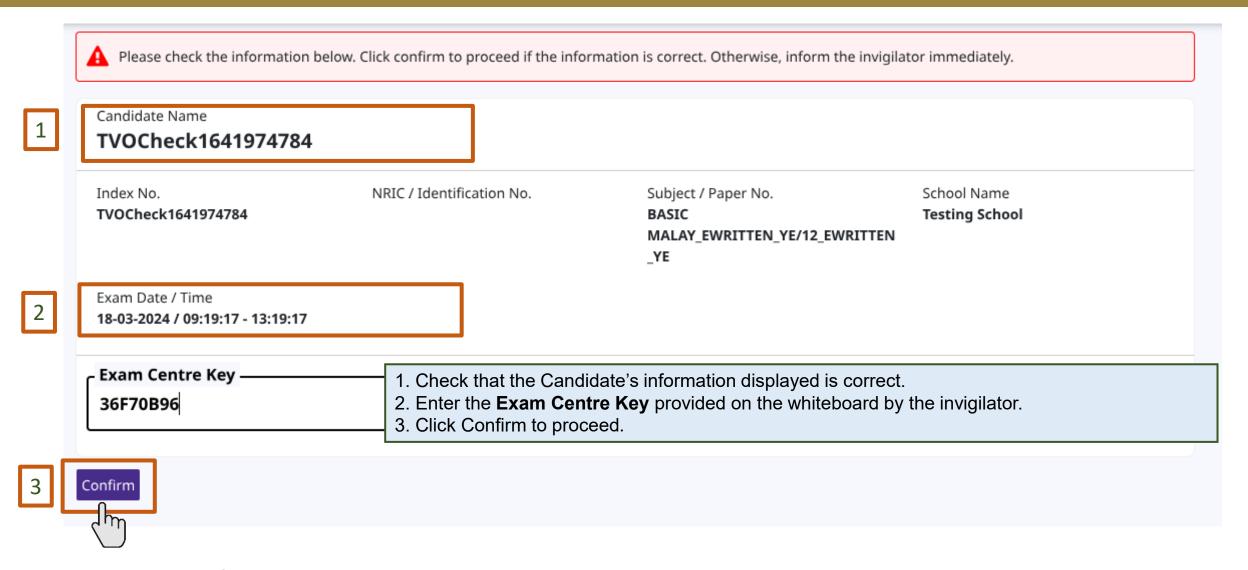

#### Candidates' Login

Once successfully login, before the start of the paper, please check Candidate Name and NRIC/Identification No. is displayed correctly.

You will see the Exam Name and Exam Duration as indicated. Click Start to proceed.

# Candidates' Login – Exam Centre Key

Note: The Exam Centre Key will be provided to the candidate on the e-examination day