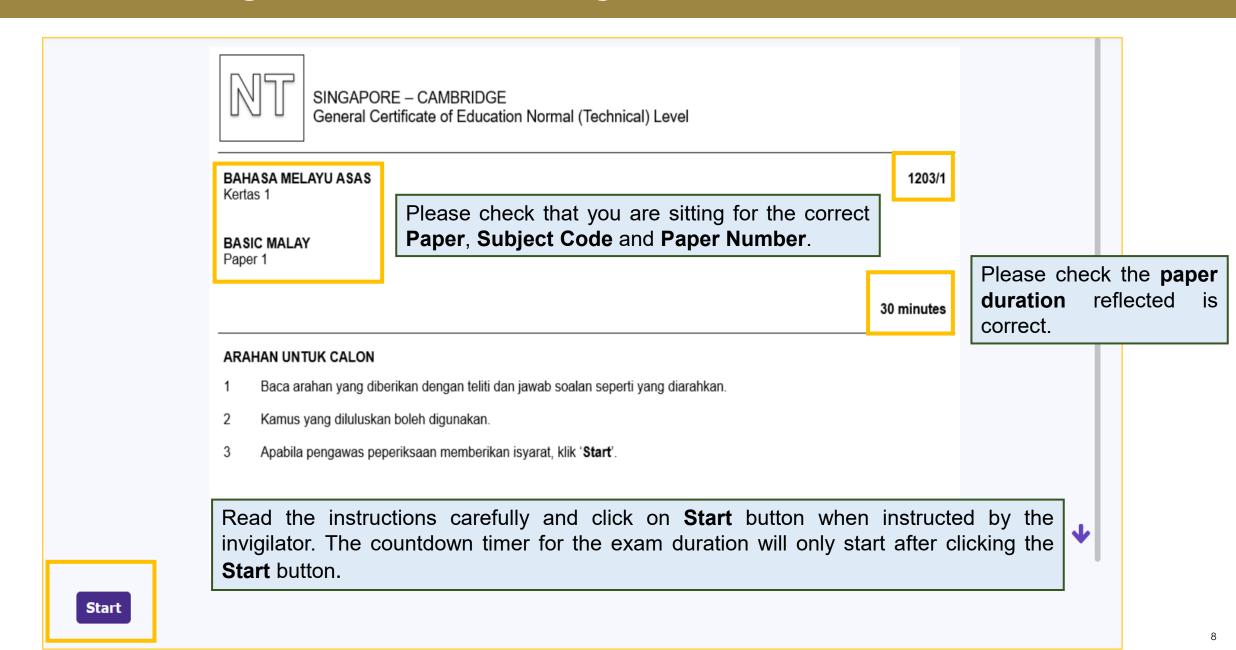

#### Candidates' Login

Once successfully login, before the start of the paper, please check Candidate Name and NRIC/Identification No. is displayed correctly.

You will see the Exam Name and Exam Duration as indicated. Click Start to proceed.