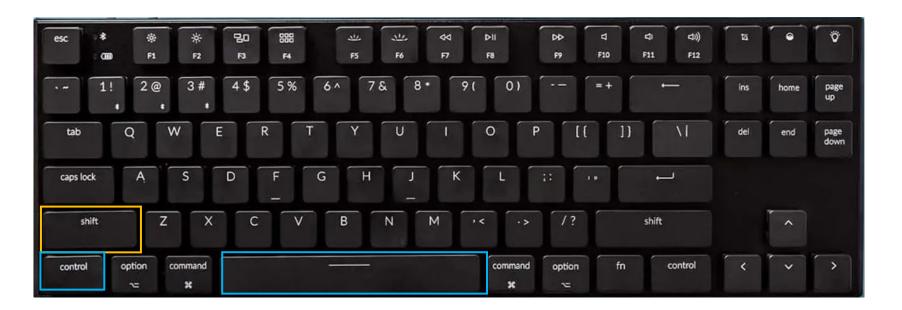

#### Changing Language for CL Papers

In Chinese 'Microsoft Pinyin' language setting, candidate can toggle between English and Chinese mode by clicking on 'Shift' or 'Ctrl + Space' or 'Ctrl'.