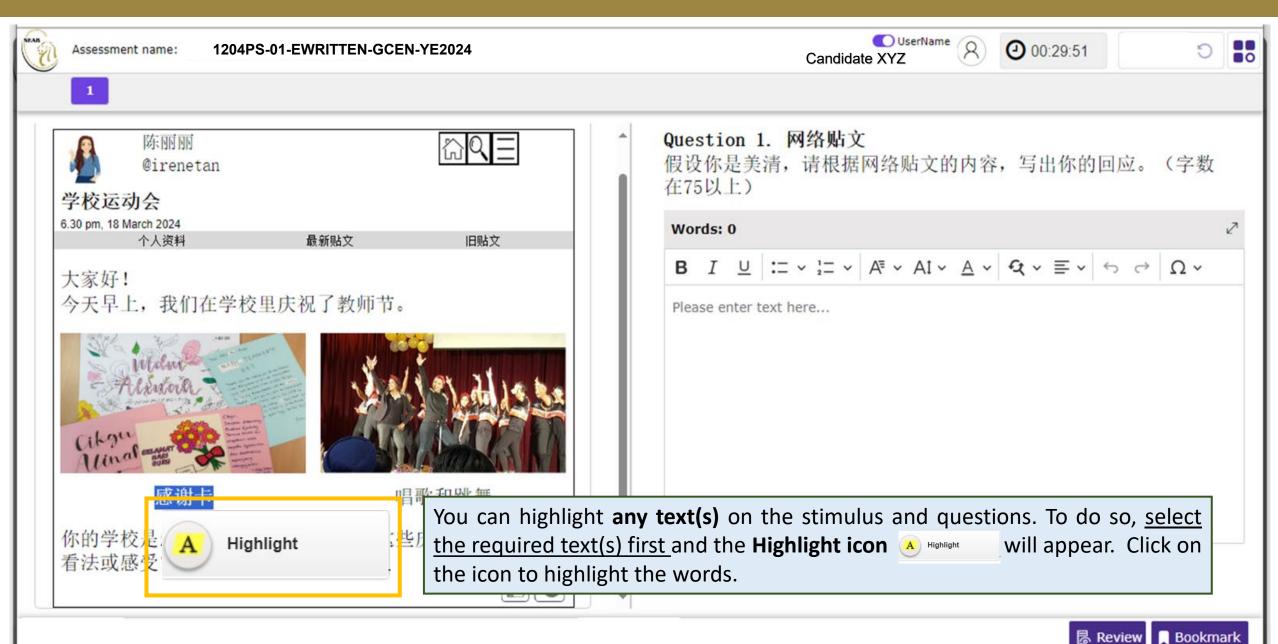

#### Navigation – Highlight Function

kad penghargaan

menari dan menyanyi

Bagaimanakah sekolah awak menyambut Hari Guru? Apakah perasaan awak terhadap sambutan tersebut?

The words that are highlighted after clicking the Highlight icon (A) Highlight icon