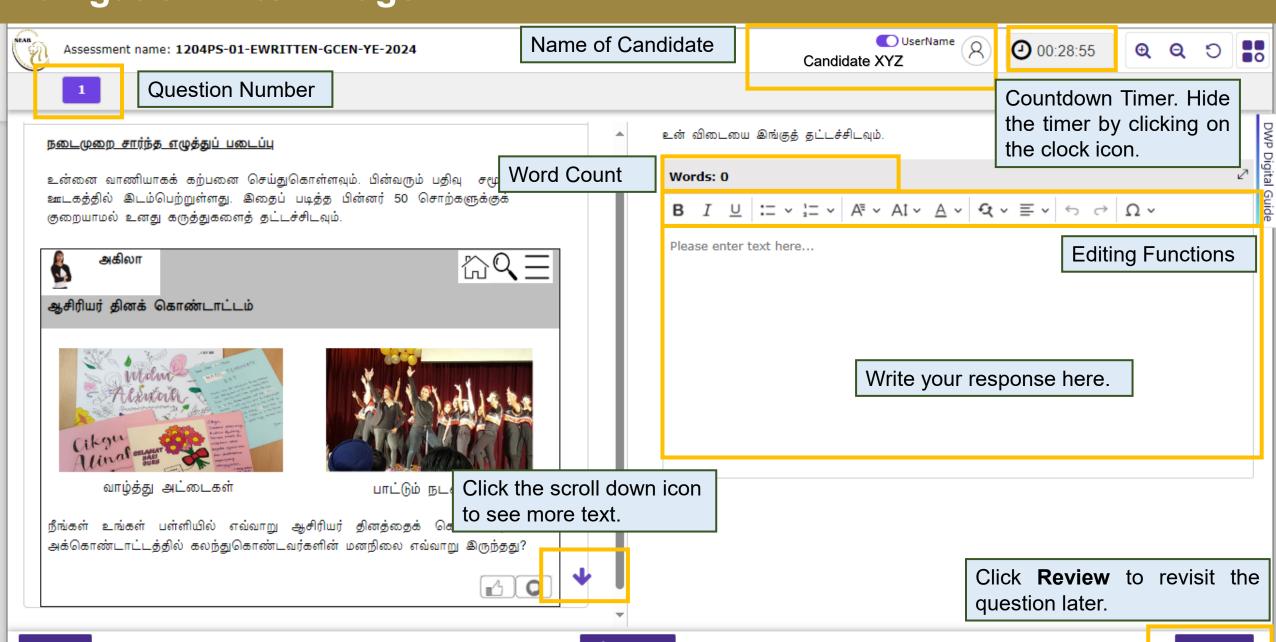

ollows:

https://edelivery2.eexam2.seab.gov.sg/MOE/Testplayer

Candidate's login credentials are provided on the e-examination day

#### Candidates' Login

Once successfully login, before the start of the paper, please check Candidate Name and NRIC/Identification No. is displayed correctly.



You will see the Exam Name and Exam Duration as indicated. Click Start to proceed.

#### Note:

Do not close the browser at any point of time during the exam - you may be logged out of the system. If this happens, please inform the invigilator immediately.

# Candidates' Login – Exam Centre Key



Note: The Exam Centre Key will be provided to the candidate on the e-examination day

#### Candidates' Login – Instructions Page



# NAVIGATION FOR PAPER 1 BMTL



# **Navigation – Item Page**

Test Info



Submit

Review

# Navigation – Highlight Function



#### Navigation – Highlight Function



kad penghargaan



menari dan menyanyi

Bagaimanakah sekolah awak menyambut Hari Guru? Apakah perasaan awak terhadap sambutan tersebut?

The words that are highlighted after clicking the Highlight icon (A) Highlight icon



#### **Navigation – Highlight Function**



To remove the highlight, you can highlight **any text(s)** on the stimulus and questions. To do so, select the <u>highlighted text(s)</u> first and the **Remove Highlight icon**Click on the icon to remove the highlight.

Will appear.

# **Navigation – Copy and Paste Function**



# **Navigation – Copy and Paste Function**



#### Changing Language for CL Papers







In Chinese 'Microsoft Pinyin' language setting, candidate can togg