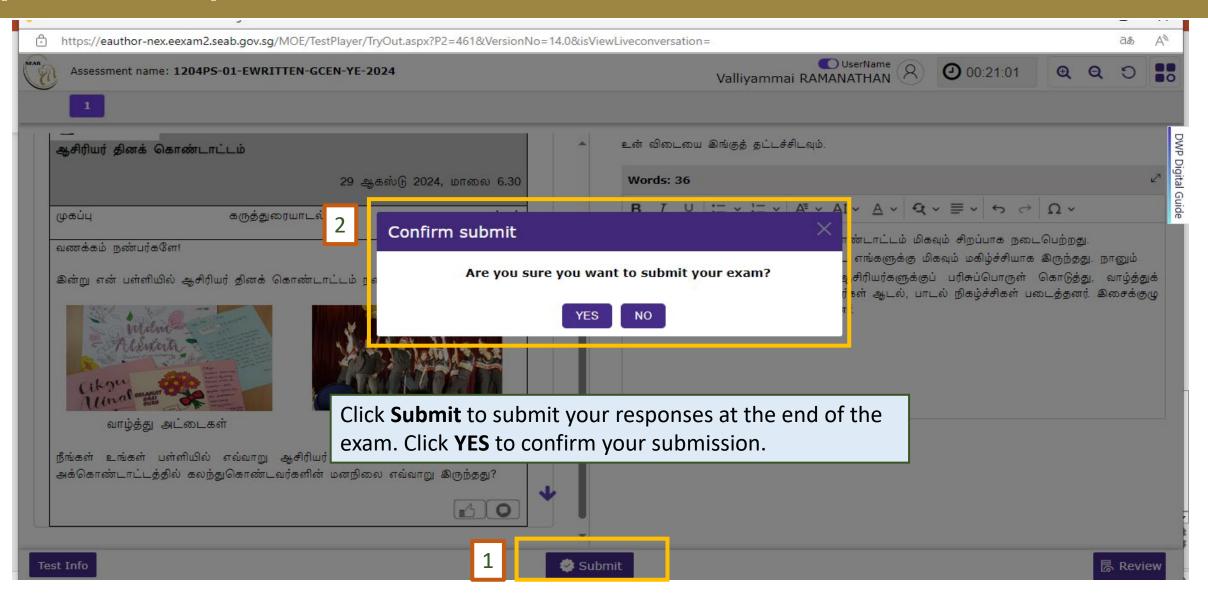

py and Paste Function**



#### Changing Language for CL Papers







In Chinese 'Microsoft Pinyin' language setting, candidate can toggle between English and Chinese mode by clicking on 'Shift' or 'Ctrl + Space' or 'Ctrl'.

# Changing Language for CL Papers



Note: For Tamil candidates, you use 'Murasu Anjal' Tamil Font.

#### Changing Language for TL Papers



Note: For Tamil candidates, you use 'Murasu Anjal' Tamil Font.

# **SYSTEM PROMPTS IN e-EXAMINATION**



# System Prompts in e-Examination – Remaining Time for Test Duration



A **reminder** will appear to remind the candidate when there is <u>5 minutes left</u> to complete the paper. Click **OK** to close the reminder. Or else, the **reminder** will auto-disappear in 15 seconds.

# System Prompts in e-Examination – Submission



# System Prompts in e-Examination – Submission