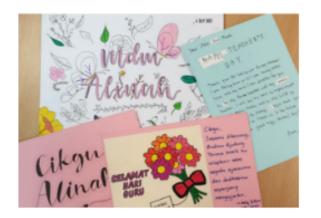

#### Navigation – Highlight Function

kad penghargaan

menari dan menyanyi

Bagaimanakah sekolah awak menyambut Hari Guru? Apakah perasaan awak terhadap sambutan tersebut?

The words that are highlighted after clicking the Highlight icon (A) Highlight icon