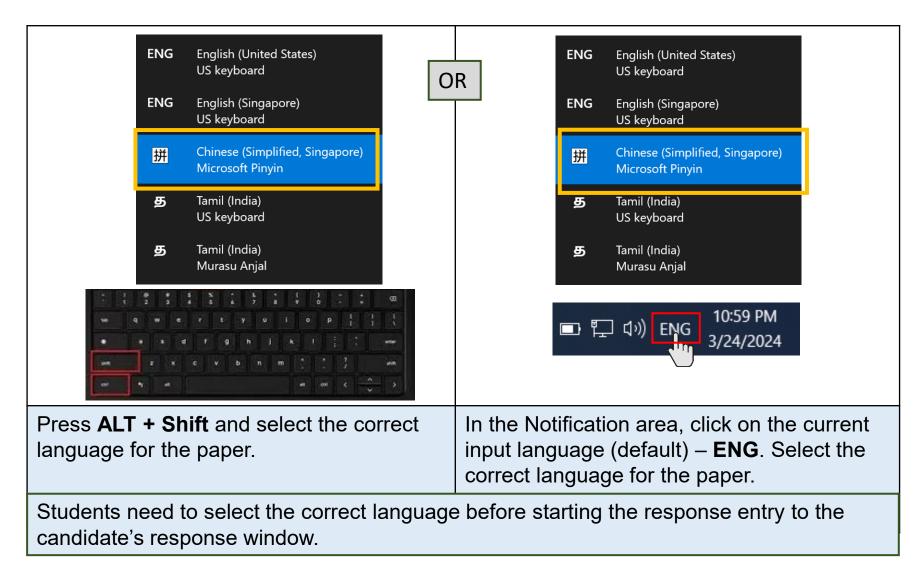

#### Changing Language for CL Papers

In Chinese 'Microsoft Pinyin' language setting, candidate can toggle between English and Chinese mode by clicking on 'Shift' or 'Ctrl + Space' or 'Ctrl'.