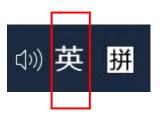

#### Changing Language for CL Papers

In Chinese 'Microsoft Pinyin' language setting, candidate can toggle between English and Chinese mode by clicking on 'Shift' or 'Ctrl + Space' or 'Ctrl'.