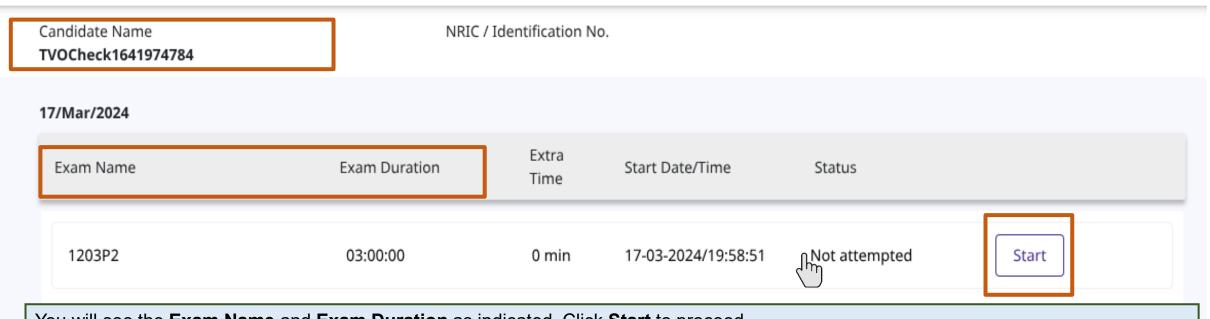

#### Candidates' Login

Once successfully login, before the start of the paper, please check Candidate Name and NRIC/Identification No. is displayed correctly.

You will see the Exam Name and Exam Duration as indicated. Click Start to proceed.