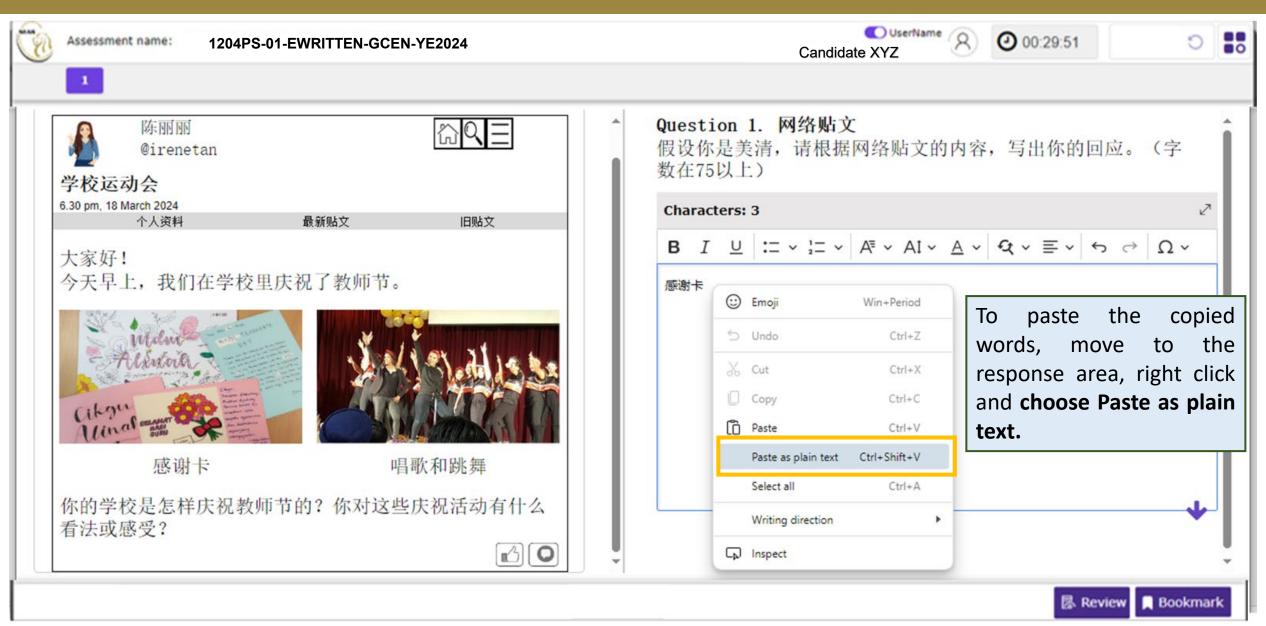

didates' Login – Instructions Page



# NAVIGATION FOR PAPER 1 BMTL



# **Navigation – Item Page**

Test Info



Submit

Review

# Navigation – Highlight Function



#### Navigation – Highlight Function



kad penghargaan



menari dan menyanyi

Bagaimanakah sekolah awak menyambut Hari Guru? Apakah perasaan awak terhadap sambutan tersebut?

The words that are highlighted after clicking the Highlight icon (A) Highlight icon



#### **Navigation – Highlight Function**



To remove the highlight, you can highlight **any text(s)** on the stimulus and questions. To do so, select the <u>highlighted text(s)</u> first and the **Remove Highlight icon**Click on the icon to remove the highlight.

Will appear.

# **Navigation – Copy and Paste Function**



# **Navigation – Copy and Paste Function**



#### Changing Language for CL Papers







In Chinese 'Microsoft Pinyin' language setting, candidate can toggle between English and Chinese mode by clicking on 'Shift' or 'Ctrl + Space' or 'Ctrl'.

# Changing Language for CL Papers



Note: For Tamil candidates, you use 'Murasu Anjal' Tamil Font.

#### Changing Language for TL Papers



Note: For Tamil candidates, you use 'Murasu Anjal' Tamil Font.

# **SYSTEM PROMPTS IN e-EXAMINATION**



# System Prompts in e-Examination – Remaining Time for Test Duration



A **reminder** will appear to remind the candidate when there is <u>5 minutes left</u> to complete the paper. Click **OK** to close the reminder. Or else, the **reminder** will auto-disappear in 15 seconds.

# System Prompts in e-Examination – Submission



# System Prompts in e-E