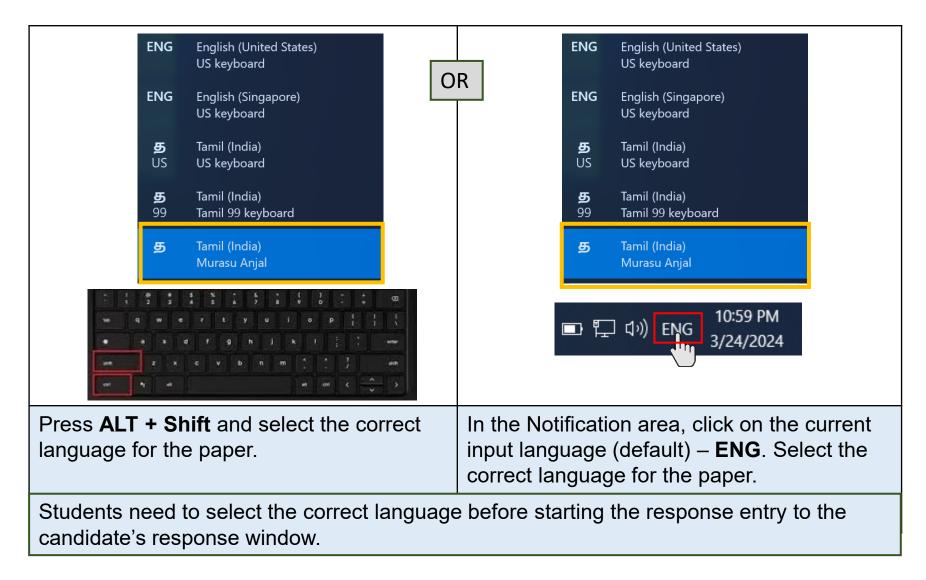

# Changing Language for CL Papers

Note: For Tamil candidates, you use 'Murasu Anjal' Tamil Font.

#### Changing Language for TL Papers

Note: For Tamil candidates, you use 'Murasu Anjal' Tamil Font.