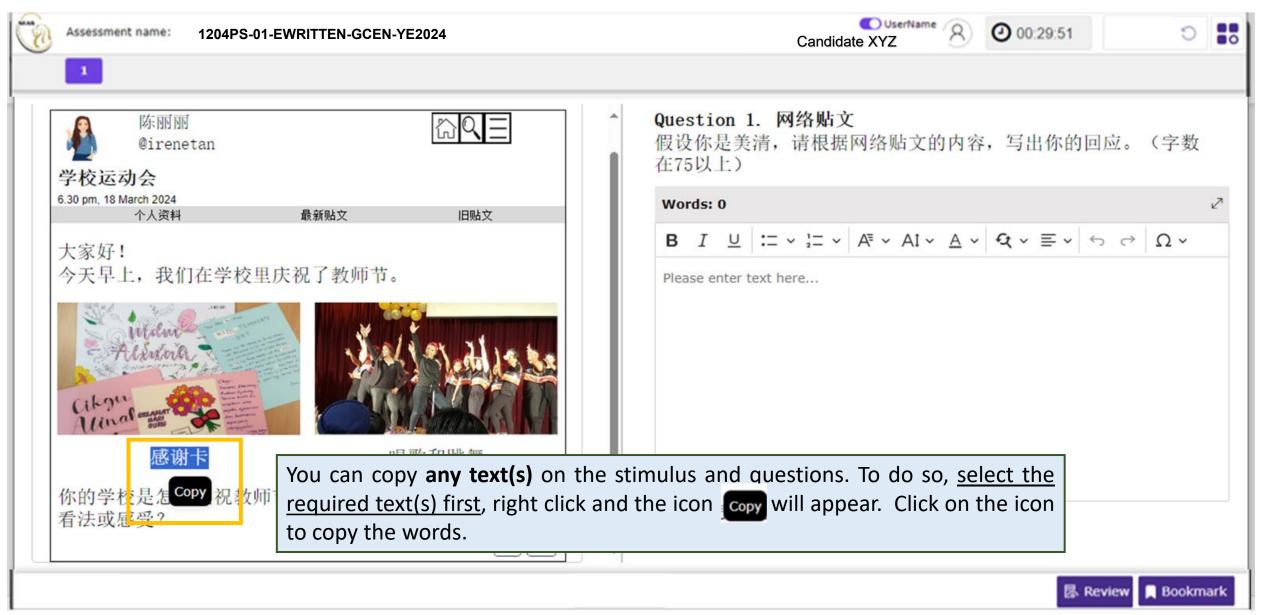

e candidate on the e-examination day

#### Candidates' Login – Instructions Page



# NAVIGATION FOR PAPER 1 BMTL



# **Navigation – Item Page**

Test Info



Submit

Review

# Navigation – Highlight Function



#### Navigation – Highlight Function



kad penghargaan



menari dan menyanyi

Bagaimanakah sekolah awak menyambut Hari Guru? Apakah perasaan awak terhadap sambutan tersebut?

The words that are highlighted after clicking the Highlight icon (A) Highlight icon



#### **Navigation – Highlight Function**



To remove the highlight, you can highlight **any text(s)** on the stimulus and questions. To do so, select the <u>highlighted text(s)</u> first and the **Remove Highlight icon**Click on the icon to remove the highlight.

Will appear.

# **Navigation – Copy and Paste Function**



# **Navigation – Copy and Paste Function**



#### Changing Language for CL Papers







In Chinese 'Microsoft Pinyin' language setting, candidate can toggle between English and Chinese mode by clicking on 'Shift' or 'Ctrl + Space' or 'Ctrl'.

# Changing Language for CL Papers



Note: For Tamil candidates, you use 'Murasu Anjal' Tamil Font.

#### Changing Language for TL Papers



Note: For Tamil candidates, you use 'Murasu Anjal' Tamil Font.

# **SYSTEM PROMPTS IN e-EXAMINATION**



# System Prompts in e-Examination – Remaining Time for Test Duration



A **reminder** will appear to remind the candidate when there is <u>5 minutes left</u> to complete the paper. Click **OK** to close the reminder. Or else, the **reminder** will auto-disappear in 15 seconds.

# System Prompts in e-Exami