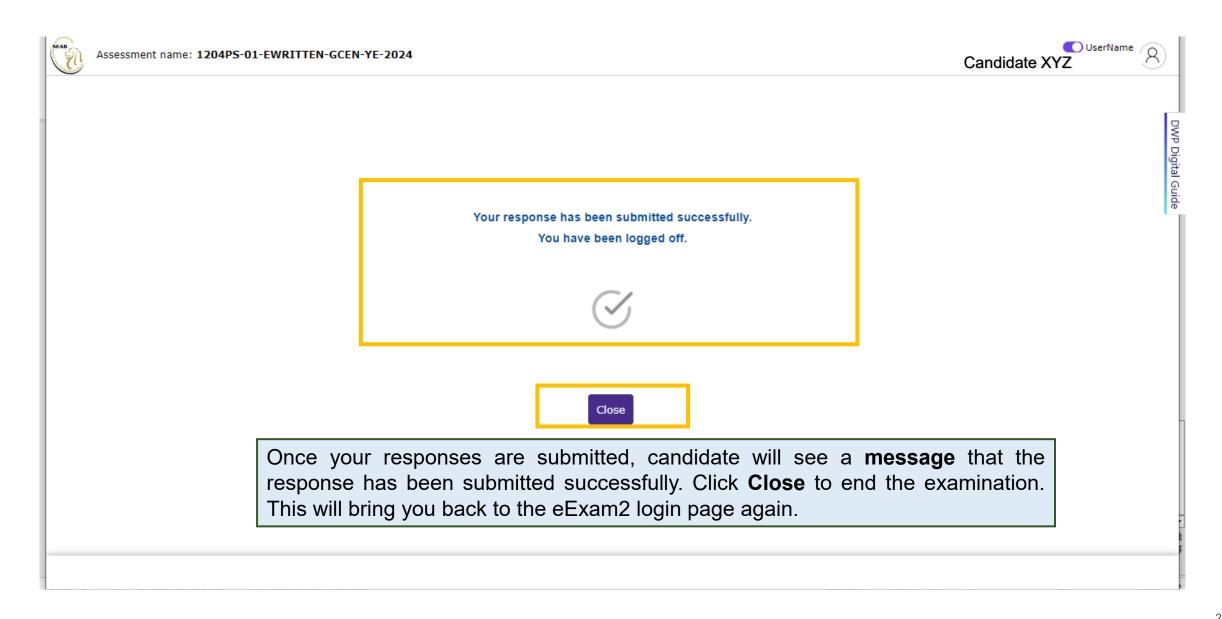

for CL Papers







In Chinese 'Microsoft Pinyin' language setting, candidate can toggle between English and Chinese mode by clicking on 'Shift' or 'Ctrl + Space' or 'Ctrl'.

# Changing Language for CL Papers



Note: For Tamil candidates, you use 'Murasu Anjal' Tamil Font.

#### Changing Language for TL Papers



Note: For Tamil candidates, you use 'Murasu Anjal' Tamil Font.

# **SYSTEM PROMPTS IN e-EXAMINATION**



# System Prompts in e-Examination – Remaining Time for Test Duration



A **reminder** will appear to remind the candidate when there is <u>5 minutes left</u> to complete the paper. Click **OK** to close the reminder. Or else, the **reminder** will auto-disappear in 15 seconds.

# System Prompts in e-Examination – Submission



# System Prompts in e-Examination – Submission