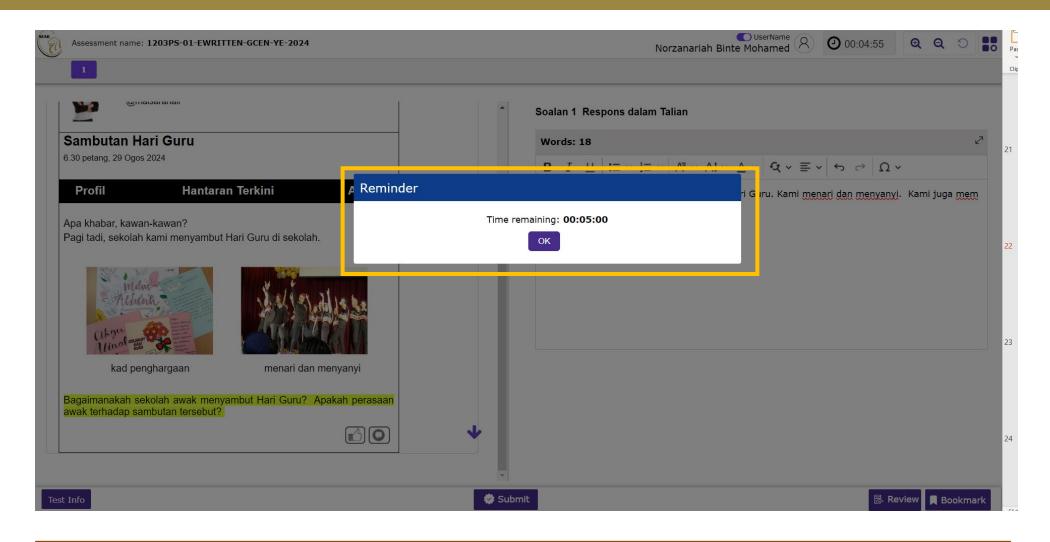

# System Prompts in e-Examination – Remaining Time for Test Duration

A **reminder** will appear to remind the candidate when there is <u>5 minutes left</u> to complete the paper. Click **OK** to close the reminder. Or else, the **reminder** will auto-disappear in 15 seconds.